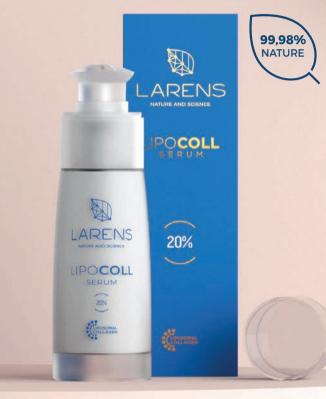

# LIPO**COLL** SERUM The world's first collagen peptides in liposomes

## More than collagen

concentrated skin care serum with **20%** Liposomal Collagen Complex content

#### 99,98% natural ingredients

**Innovative combination** of natural fish collagen peptides and amino acids contained in liposomal carrier that delivers them into deeper skin layers, intensifying and prolonging their effects.

Provides an immediate wrinkles shallowing effect and noticeably densifies the skin structures, initiates long-lasting regeneration processes.

It is vital that during the processes of obtaining the Liposomal Collagen Complex no irritating or toxic solvents, emulsifiers, conditioners, preservatives are being used. Therefore the product is safe for the allergic, sensitive skin that requires special treatment.