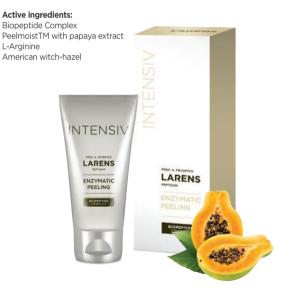

# **ENZYMATIC** PEELING

Perfect for the skin that requires cleansing, smoothing, and glow restoration

Every skin requires regular cleansing, smoothing and removing the epidermis dead layer, which not only burdens it and covers it with a grey layer, but also clogs the pores, causing irritations, roughness, and dryness. An uncleansed skin has it harder to accept active ingredients for the care products, which remain on its surface, unable to penetrate the layers of the callous epidermis.

Thanks to the presence of the synergic active ingredients, the cosmeceutical has comprehensive properties: **it exfoliates, moisturizes, and soothes the irritations.** 