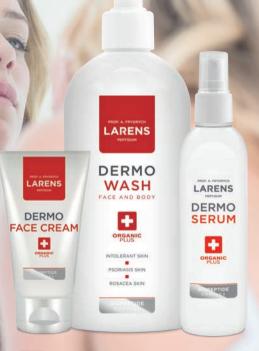

#### DERMO FACE CREAM

A revolutionary cream with the Biopeptide Complex and ectoine, created for daily care of sensitive, irritated, and dry skin, as well as one exposed to the harmful external factors. Perfect for the treatment of problematic skin, prone to allergies, struggling with AD, and psoriasis. It provides a high level of long-lasting hydration, regulates the functioning of the sebaceous glands, soothes inflammations, itch, soothes the symptoms, and supports the treatment of the skin problems. Helpful in sensitive baby skin care.

#### DERMO WASH FACE & BODY

A product for face and body washing. The recipe is based on the Biopeptide Complex, structured Nutrivi water, and a rich composition of the active ingredients (i.a. ectoine). By washing it provides care, moisturizes, soothes irritations and redness. The product has sebum-regulatory properties, protects the cells against harmful factors. It is meant for daily use, especially recommended for skin that is prone to acne, allergy, or is generally sensitive, also for washing delicate baby skin. It is brilliant for makeup removal.

#### DERMO SERUM

Revolutionary serum based on the Biopeptide Complex and Nutrivi water. It is enriched with ectoine which makes it a multifunctional product of unique regenerating and nourishing properties. It provides the skin with long-lasting protection against external factors. It soothes and regulates the functioning of the skin's sebaceous glands. Accelerates natural epidermis regenerating processes. The active ingredients contained in the serum provide a noticeable and long-lasting increase in the levels of skin's moisture and tension.