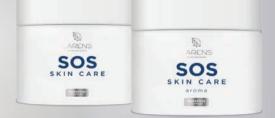

#### SOS SKIN CARE

Extensively regenerating body cream containing natural peptide complex - Biopeptide Complex, meant for dry and damaged skin care.

Ensures optimal hydration level, elasticises and slightly oils, providing protection against external factors.

It is recommended for dry and damaged skin, it's perfect for massage and skincare during pregnancy.

Product for an entire family.

Active ingredients: Biopeptide Complex, aloe vera, ginkgo biloba, lanolin, collagen

Available in the aroma - fragrant and odorless versions