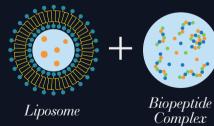

#### SYNERGY OF THE ACTIVE INGREDIENTS

The basic ingredients of the Larens cosmeceuticals are the Biopeptide Complex - a cocktail of natural fish collagen peptides, obtained by the patented method, and the absolute novelty - Liposomal Collagen Complex, the world's unique fish collagen peptides contained in liposomes. Their properties are synergistically complemented by other, carefully selected active ingredients: BIO-Placenta, Phytodermina Lifting™, SYN\*-AKE, Hydromanil™, colloidal silver, Lipout™, liposomal hyaluronic acid, GLA Complex, oils, plant extracts, and others. The formula compositions of each particular product contain the highest quality ingredients, inserted in high (but also optimal) concentrations and combinations that allow mutual synergy.

#### **Biopeptide Complex**

A complex patented by the WellU company contains a precious combination of the fish collagen oligo- and polypeptides that provides immediate and long-lasting hydration within all skin layers. The result of their use is a resilient skin, filled wrinkles, and unevennesses.