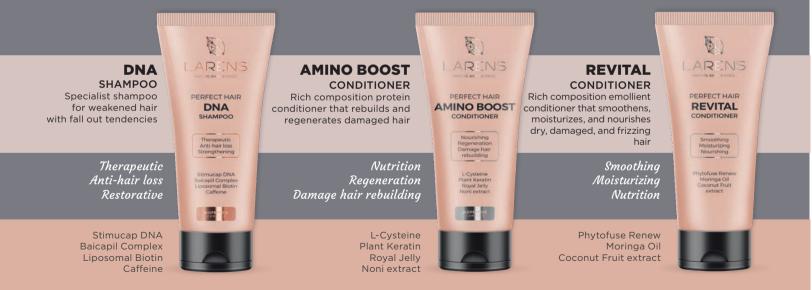

# **PERFECT** HAIR - hair care line

Created to address the most frequent problems faced caused by our hair

Perfect Hair Day - everyday L-Cysteine Keratec IFP Alpaflor Noni extract

We made sure to provide your hair and head skin only with what's best for them.

That's why each product is filled up with the richness of delicate, yet incredibly efficient, natural ingredients, while it is also completely free of irritating emulsifiers, preservatives, and solvents.