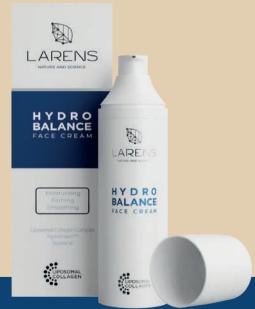

# **HYDRO BALANCE** FACE CREAM Ultra-moisturizing cream for any skin type care

# Cocktail of active ingredients that provide and maintain the hydrolipid balance of the skin

# A revolutionary, improved formula of the product for even better effects

- Liposomal Collagen Complex fish collagen peptides in liposomes
- moisturizing liposomal hyaluronic, Hydromanil™, colloidal silver, squalane
- safe, natural preservatives, emollients, and additional ingredients

#### **Effects:**

- intensive and long-lasting increase in the skin's level of moisture and firmness
- saturating the skin with collagen protein (thick, healthy skin effect)
- slows down the ageing process of the skin, smoothing wrinkles and prevents new ones from arising
- optimal improvement of the skin's appearance and condition