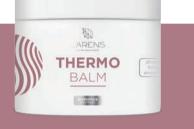

### THERMO BALM

Velvet body lotion with a captivating coffee aroma

Active ingredients: Green coffee Lipout™ Biopeptide Complex Ginkgo biloba American witch-hazel Almond and olive oils

# ✓ SMOOTHING ✓ FIRMING ✓ SLIMMING ✓ ANTICELLULITE ✓ HYDRATION