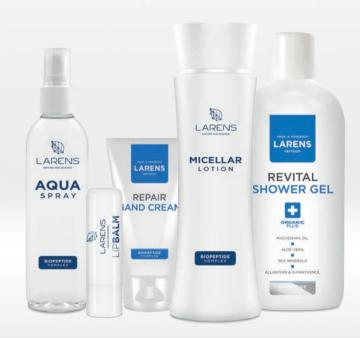

# **DAILY** BODY CARE Larens must haves

#### **REVITAL** SHOWER GEL

Regenerating and nourishing shower gel based on the Bioactive Complex formula and Nutrivi water. The synergy of the natural peptides and composition of the active ingredients stimulates the microcirculation, secures the skin with a correct moisture level, leaving it refreshed and soft to touch. Gel thoroughly cleanses withou ut the risk of irritations, it is safe for every skin type. ORGANIC PLUS formula.

#### LIP BALM

A nourishing lip balm with Biopeptide Complex and several active ingredients of intense regenerating, moisturizing, and lubricating properties. Effectively prevents dryness, allowing lips to maintain smoothness and softness.

#### MICELLAR LOTION

Liquid makeup remover based on the Bioactive Complex formula and Nutrivi water. The three-fold performance includes a thorough cleansing and refreshing, makeup removal, and skin toning. It is meant for every skin type, has soothing properties, and restores the correct moisture level.

#### REPAIR HAND CREAM

Intensely regenerating hand cream with a natural peptides complex, meant for damaged and dry hand skin care. The cream provides the optimal moisture level and protects against external factors. Effectively soothes irritations and accelerated epidermis regeneration, thanks to the biotin content it also strengthens the nails.

#### AQUA SPRAY

Light, moisturizing, and refreshing peptide mist in a spray. It refreshes, vitalizes, elasticises the skin, soothes irritations. Perfect for a daily care of the skin that is exposed to the harmful influence of dry, hot air, wind and sun, it is recommended for people who spend time in air-conditioned and heated rooms. It can be applied on makeup.