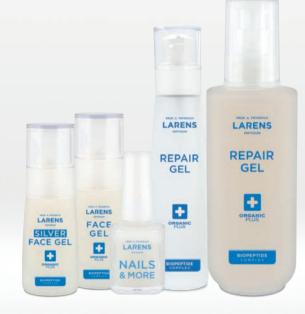

#### FACE GEL

The collagen-peptide gel of lifting and wrinkles-preventing properties. It is rich in bioactive substances, i.a. the complex of hundreds of bioactive peptides obtained from selected fresh-water fish species, using the Nutrivi water as a carrier. The ingredients stimulate the restoration of the natural collagen, moisturize, nourish, and soothe irritations, reduce visible signs of ageing. The product smoothes, slightly increases tension, makes the skin resilient, strengthens its natural defence mechanisms.

#### SILVER FACE GEL

The collagen-peptide gel containing a high concentration of the Biopeptide Complex and colloidal silver. Antibacterial and antiinflammatory silver nanoparticles are an effective weapon in the fight against acne and pimples, also for the mature skin. The remaining ingredients of the product stimulate the restoration of the naturel collagen, nourish and soothe irritations, reduce the visible signs of the ageing. Thanks to the unique carrier which is the structured Nutrivi water, the gel begins its performance in the deepest layers of the skin.

#### REPAIR GEL

Multifunctional collagen-peptide gel for the body. Based on the Biopeptide Complex recipe and the Nutrivi water, which, together with the remaining ingredients stimulate the regeneration of the damaged structures of the skin, hair, and nails, rebuild natural collagen and elastin, nourish, soothe irritations, strengthen natural defence mechanism, prevent skin sagging, and moisturize. Perfect for the problematic skincare - one struggling with AD, psoriasis, irritated, after intense tanning, dried, as well as a supporting product for healing joint injuries. Effective in combating cellulite, stretch-marks, and scars.

#### NAILS & MORE REPAIR MASK

Regenerating and repairing mask for nails and cuticles. Thanks to the presence of the bioactive fish collagen peptides and various amino acids it regenerates, smoothes, strengthens the nail plate, and cuticles. It's perfect as a remedial treatment after manicures.