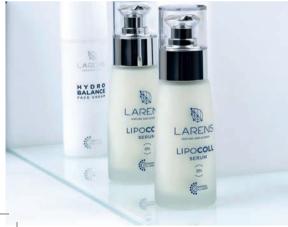

# LIPO**COLL** SERUM The world's first collagen peptides in liposomes

## More than collagen

concentrated skin care serum with **20%** Liposomal Collagen Complex content

#### 99,98% natural ingredients

**Innovative combination** of natural fish collagen peptides and amino acids contained in liposomal carrier that delivers them into deeper skin layers, intensifying and prolonging their effects.