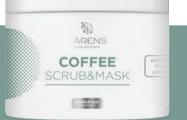

## **COFFEE** SCRUB & MASK

Strongly firming and slimming exfoliating mask for the face and body skin

#### Active ingredients:

Black coffee (arabica) Green coffee Liporeductyl Biopeptide Complex Ginkgo biloba American witch-hazel ♡ EXFOLIATION ♡ SMOOTHING ♡ FIRMING ♡ HYDRATION ♡ SLIMMING