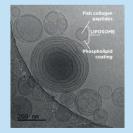

#### An image from under an electron microscope

Collagen in liposomes - size distribution and the number of lipid layers

(photo from the electron microscope at 100 nm magnification)

SUV - small monolayer liposomes LUV - large liposomes MVV - multi-alveolar liposomes