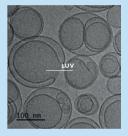

#### Fish collagen peptide fractions in liposomal carriers

(photo from the electron microscope at 200 nm magnification)

Liposome

oligopeptides and polypeptides - activation of fibroblasts - stimulation of HSP proteins