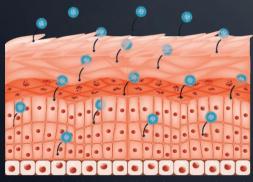

# The effect of Liposomal Collagen Complex on the skin

The liposome shell is made of a lipid bilayer that is identical to the skin lipid bilayer.

Intensifying the transdermal transport of the substances contained in the liposomes and prolonging their release - products with liposomal collagen work stronger and longer.

It guarantees that the substances reach the deeper skin layers, where the collagen proteins action processes take place.

Liposomes with LCC cross the skin barrier, transporting active substances deep into the skin

Visible shallowing and reduction of the wrinkles

Skin is densified, saturated with collagen protein, its regeneration is stimulated

Lifting effect

Ultra-moisturizing effect

Protective effect, strengthening the skin