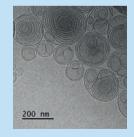

#### Fish collagen peptide fractions in liposomal carriers

(photo from the electron microscope at 200 nm magnification)

Liposome

oligopeptides and polypeptides - activation of fibroblasts - stimulation of HSP proteins

procollagen - synthesizes into collagen

proteins: decorin, lumican, histones - DNA repair and recombination

amino acids: glysine, alanine, proline - collagen synthesis