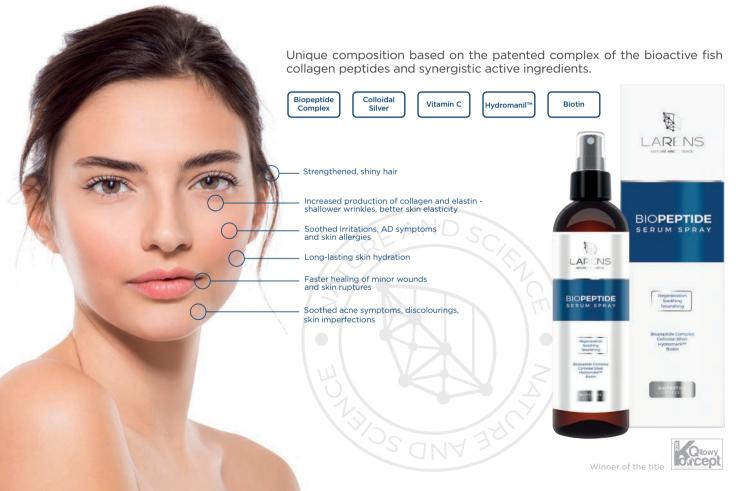

# **BIOPEPTIDE** SERUM SPRAY

Multi-functional, composite peptide serum for face, body, and hair

#### **Biopeptide Complex**

A complex patented by the WellU company contains a precious combination of the fish collagen oligo- and polypeptides that provides immediate and long-lasting hydration within all skin layers. The result of their use is a resilient skin, filled wrinkles, and unevennesses.