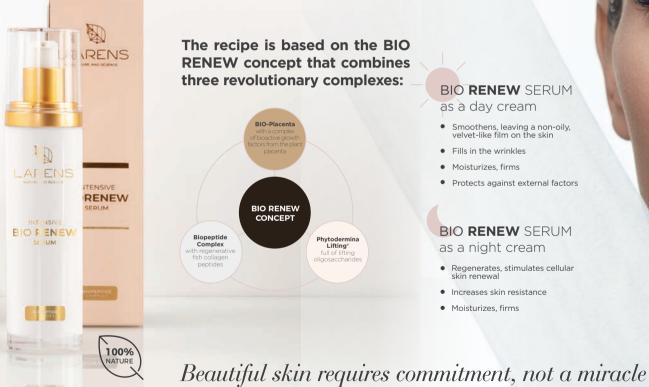

#### **BIO-Placenta**

The plant placenta is a source of highly concentrated biostimulants - biologically active molecules that deeply penetrate the skin. BIO-Placenta is an innovative complex containing five different growth factors and vitamin B9, which stimulate in synergy the renewal of epidermis cells and fibroblasts

#### **Biopeptide Complex**

A complex patented by the WellU company contains a precious combination of the fish collagen oligo- and polypeptides that provides immediate and long-lasting hydration within all skin layers. The result of their use is a resilient skin, filled wrinkles, and unevennesses.

#### **Phytodermina Lifting**<sup>®</sup>

Natural plant compound. Exhibits moisturizing and immediate-lifting properties by creating an invisible film on the skin and improving the surface tension of the skin. The skin becomes smoother, brightened up, and gains natural glow.

# **BIORENEW** SERUM

Innovative serum of rich, 100% natural composition

Created for skin that requires firming, is dehydrated, lacks elasticity and radiance.