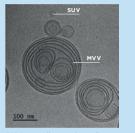

#### An image from under an electron microscope

Collagen in liposomes - size distribution and the number of lipid layers

(photo from the electron microscope at 100 nm magnification)

SUV - small monolayer liposomes LUV - large liposomes MVV - multi-alveolar liposomes